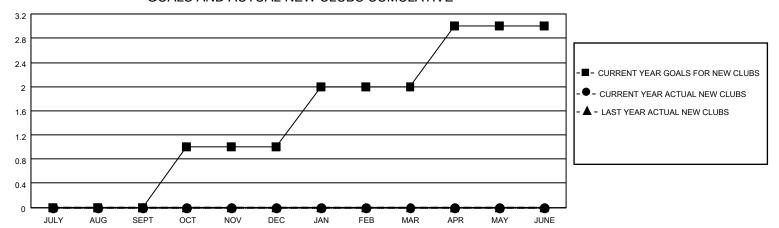

## District 5 SKS

| Clubs RESULTS FOR 2020-2021 |   |   |   | Members RESULTS FOR 2020-2021 |    |    |    |  |
|-----------------------------|---|---|---|-------------------------------|----|----|----|--|
|                             |   |   |   |                               |    |    |    |  |
| JULY/AUG/SEPT               | 0 | 0 | 1 | JULY/AUG/SEPT                 | 25 | 9  | 37 |  |
| OCT/NOV/DEC                 | 1 | 0 | 0 | OCT/NOV/DEC                   | 25 | 45 | 34 |  |
| JAN/FEB/MAR                 | 1 | 0 | 0 | JAN/FEB/MAR                   | 25 | 44 | 23 |  |
| APR/MAY/JUNE                | 1 | 0 | 0 | APR/MAY/JUNE                  | 25 | 0  | 0  |  |

## GOALS AND ACTUAL NEW CLUBS CUMULATIVE

| DROPPED CLUBS: 1          |    | 28 CLUBS OF 73 ADDED 1 OR MORE<br>NEW MEMBERS | GENDER DISTRIBUTION  MALE 1,125 (74.06%) |              |     |
|---------------------------|----|-----------------------------------------------|------------------------------------------|--------------|-----|
| DROPPED MEMBERS           |    |                                               | FEMALE                                   | 394 (25.94%) |     |
| DECEASED                  | 9  | CLICK HERE FOR CUMULATIVE                     | TOTAL FAMILY UNIT MEMBERS                |              | 215 |
| CLUB CANCELLED 0 OTHER 85 |    | MEMBERSHIP DATA                               | FAMILY MEMBERS PAYING HALF               |              | 109 |
| TOTAL                     | 94 |                                               | 1000                                     |              |     |