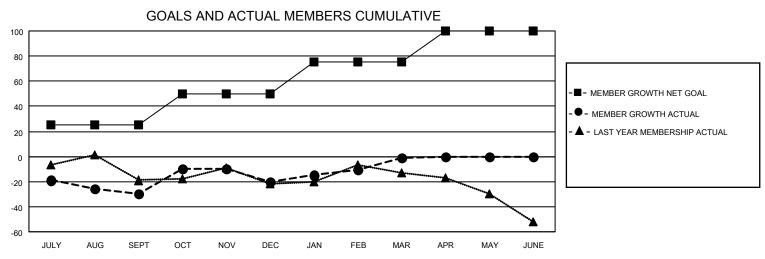

## District 5 SKS

| Clubs RESULTS FOR 2020-2021 |   |   |   | Members RESULTS FOR 2020-2021 |    |    |    |  |
|-----------------------------|---|---|---|-------------------------------|----|----|----|--|
|                             |   |   |   |                               |    |    |    |  |
| JULY/AUG/SEPT               | 0 | 0 | 1 | JULY/AUG/SEPT                 | 25 | 9  | 37 |  |
| OCT/NOV/DEC                 | 1 | 0 | 0 | OCT/NOV/DEC                   | 25 | 45 | 34 |  |
| JAN/FEB/MAR                 | 1 | 0 | 0 | JAN/FEB/MAR                   | 25 | 44 | 23 |  |
| APR/MAY/JUNE                | 1 | 0 | 0 | APR/MAY/JUNE                  | 25 | 0  | 0  |  |

## GOALS AND ACTUAL NEW CLUBS CUMULATIVE

| DROPPED CLUBS: 1          |    | 28 CLUBS OF 73 ADDED 1 OR MORE<br>NEW MEMBERS | GENDER DISTRIBUTION  MALE 1,125 (74.06%) |              |     |
|---------------------------|----|-----------------------------------------------|------------------------------------------|--------------|-----|
| DROPPED MEMBERS           |    |                                               | FEMALE                                   | 394 (25.94%) |     |
| DECEASED                  | 9  | CLICK HERE FOR CUMULATIVE                     | TOTAL FAMILY UNIT MEMBERS                |              | 215 |
| CLUB CANCELLED 0 OTHER 85 |    | MEMBERSHIP DATA                               | FAMILY MEMBERS PAYING HALF               |              | 109 |
| TOTAL                     | 94 |                                               | 1000                                     |              |     |